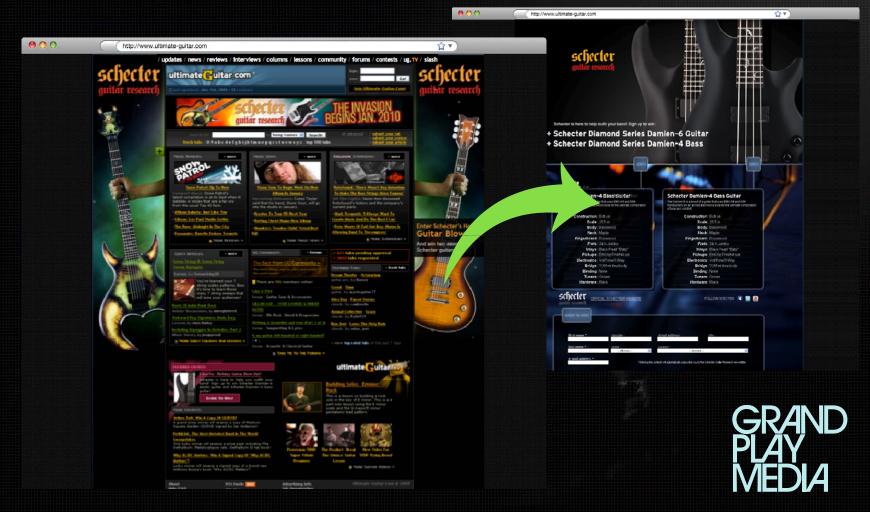

#### SCHECTER GUITAR: SCHECTER HOLIDAY GUITAR BLOWOUT

Treatment: HOMEPAGE TAKEOVERS

18.6k TOTAL CONTEST ENTRIES AND 42k CLICKS IN *TWO DAYS* 

## THEY PROVIDE *INCREDIBLE* VISIBILITY FOR YOUR BRAND.

The side panels can be submitted according to our ad specifications or custom design by the Grand Play Media team to fit your needs. Takeovers are fully clickable and can accommodate flash and other rich media.

### ROADBLOCKS GIVE YOU 100% OF AD IMPRESSIONS ON A PAGE.

It combines a 728x90 leaderboard banner with a 160x600 skyscraper and can be targeted by section and page.

<u>Metal Frontman Found Guilty Of Animal Cruelty</u> general music news Spyder Baby member placed on probation over neglect on his dairy farm – but he vows he's changed his ways. POSTED: 12/08/2011 - 09:42 am