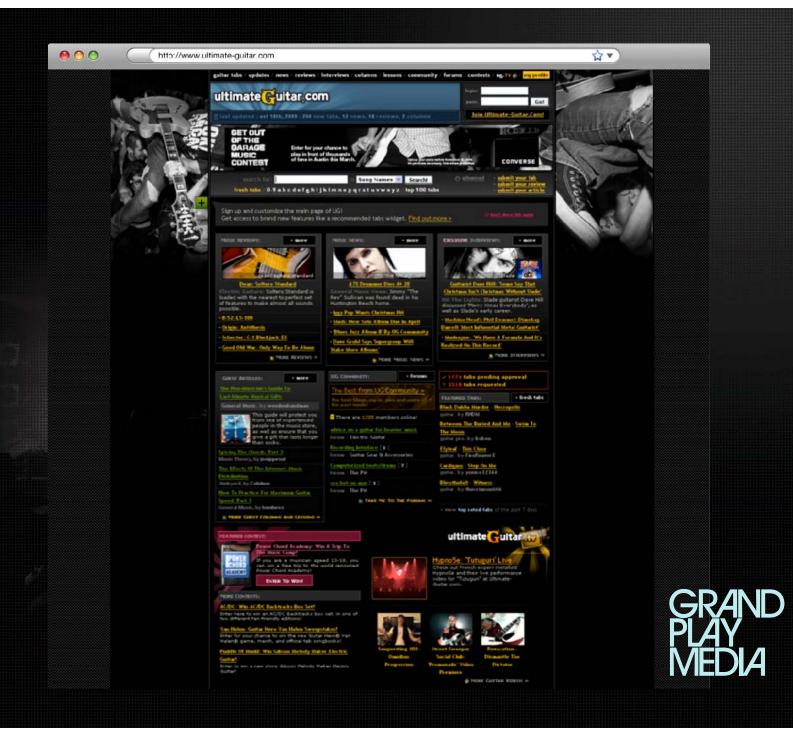

#### CONVERSE: "GET OUT OF THE GARAGE" CONTEST

Treatment:

USER-SUBMITTED PHOTOS. UG EXECUTED CONTEST. VIDEO ADS, BANNER ADS AND HOMEPAGE TAKEOVERS.

2.5K TOTAL CONTEST ENTRIES AND A 5% CTR