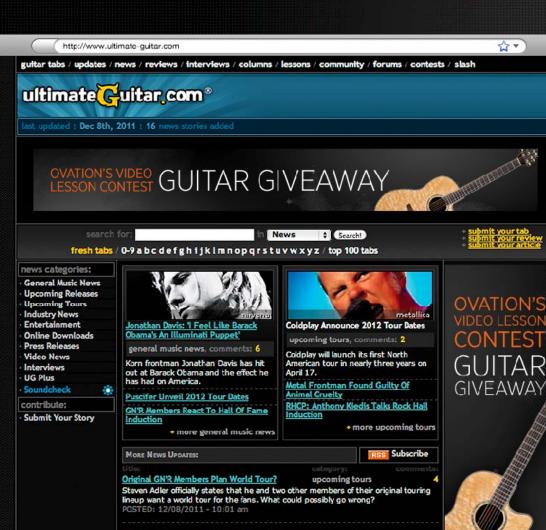

#### OVATION'S VIDEO GUITAR GIVEAWAY

### ROADBLOCKS GIVE YOU 100% OF AD IMPRESSIONS ON A PAGE.

It combines a 728x90 leaderboard banner with a 160x600 skyscraper and can be targeted by section and page.

<u>Metal Frontman Found Guilty Of Animal Cruelty</u> general music news Spyder Baby member placed on probation over neglect on his dairy farm – but he vows he's changed his ways. POSTED: 12/08/2011 - 09:42 am

Metallica: Another Previously Unreleased Song Available A hidden song from the Death Magnetic sessions has been revealed. Hear "Just A Bullet Away" right here. POSTED: 12/08/2011 - 09:40 am

Doors Dad Ordered Hit Single

general music news

Doors icon Ray Manzarek has recalled the moment his impoverished young band had to beg for money to buy a keyboard.

ovation

it's the shape