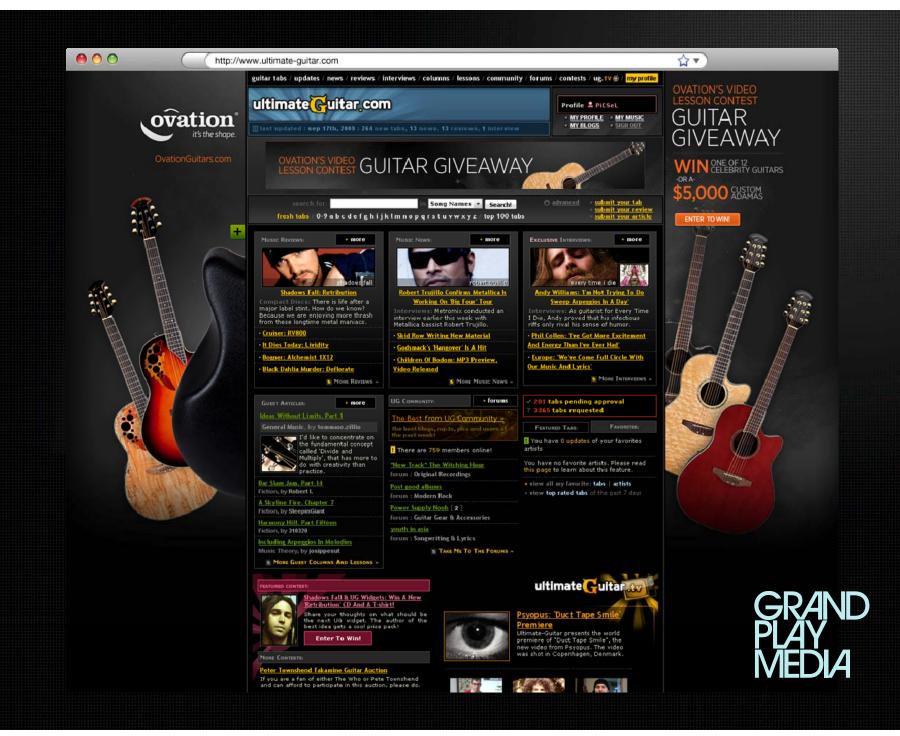

## 230K+ FANS

#### ultimate Guitar.com

The largest social media audience amongst top guitar publishers

### **BANNER ADS**

Banner ads provide an effective and efficient way to communicate your brand message or a specific "call to action" connected with your campaign or initiative.

Target banners by section, page, artist, and music genre.



#### OVATION'S VIDEO GUITAR GIVEAWAY

## LEADERBOARD 728x90



### 300x250



#### SKYSCRAPER 160x600





### HOMEPAGE TAKEOVERS TYPICALLY PRODUCE UPWARDS OF 7,000 CLICKS PER DAY.

## THEY PROVIDE *INCREDIBLE* VISIBILITY FOR YOUR BRAND.

The side panels can be submitted according to our ad specifications or custom design by the Grand Play Media team to fit your needs. Takeovers are fully clickable and can accommodate flash and other rich media.





### ROADBLOCKS GIVE YOU 100% OF AD IMPRESSIONS ON A PAGE.

It combines a 728x90 leaderboard banner with a 160x600 skyscraper and can be targeted by section and page.







<u>Metal Frontman Found Guilty Of Animal Cruelty</u> general music news Spyder Baby member placed on probation over neglect on his dairy farm – but he vows he's changed his ways. POSTED: 12/08/2011 - 09:42 am

Metallica: Another Previously Unreleased Song Available A hidden song from the Death Magnetic sessions has been revealed. Hear "Just A Bullet Away" right here. POSTED: 12/08/2011 - 09:40 am

Doors Dad Ordered Hit Single

general music news

Doors icon Ray Manzarek has recalled the moment his impoverished young band had to beg for money to buy a keyboard.



ovation

it's the shape

## PRE-ROLL, IN-PLAY AND POST-