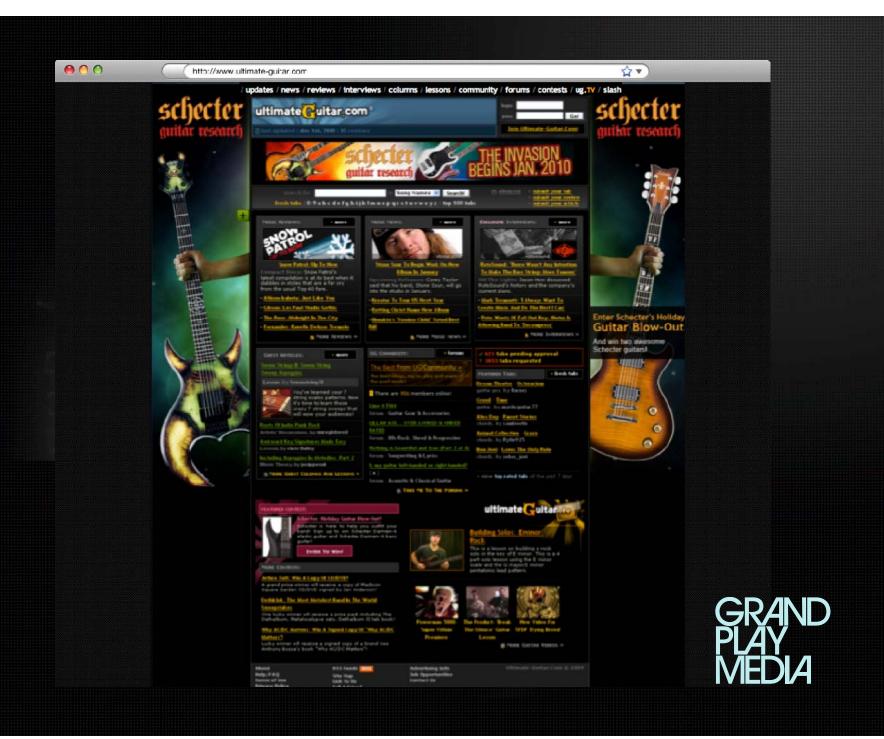

## THEY PROVIDE *INCREDIBLE* VISIBILITY FOR YOUR BRAND.

The side panels can be submitted according to our ad specifications or custom design by the Grand Play Media team to fit your needs. Takeovers are fully clickable and can accommodate flash and other rich media.

### ROADBLOCKS GIVE YOU 100% OF AD IMPRESSIONS ON A PAGE.

It combines a 728x90 leaderboard banner with a 160x600 skyscraper and can be targeted by section and page.

<u>Metal Frontman Found Guilty Of Animal Cruelty</u> general music news Spyder Baby member placed on probation over neglect on his dairy farm – but he vows he's changed his ways. POSTED: 12/08/2011 - 09:42 am