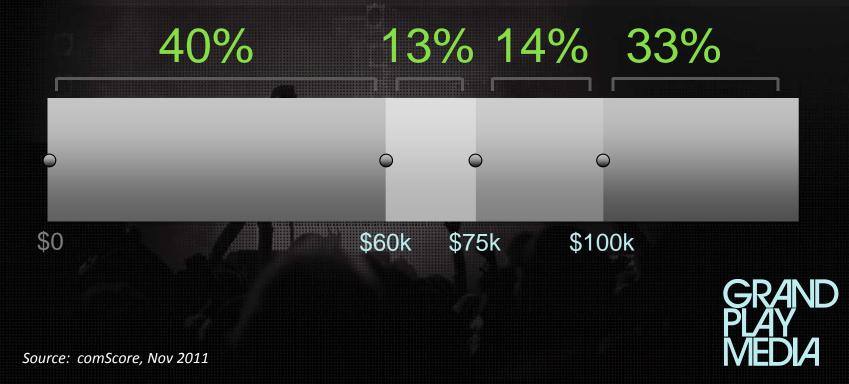

ON INDIVIDUAL PROFILES AND 26K+ BAND PROFILES



# THEY APPRECIATE RELIABILITY & VALUE ULTIMATE-GUITAR.COM'S LEGACY.

AND THEY CONNECT WITH THE WORLD'S LARGEST GUITAR-PLAYER FAMILY.



## WELCOME TO OUR GUTAR WORLD



### 5.5 MILLION US VISITORS TO GRAND PLAY MEDIA GUITAR-SITES MONTHLY



911 TABS.COM 847,503

GUITARTAB.COM 634,849

### **GRAND PLAY MEDIA SITES REPRESENT THE TOP THREE GUITAR SITES**

**GPM Guitar Sites** 

GUITARIABS.CC

GUTARWORLD.COM

FRETPLAY.COM



911 TABS.COM 847,503

**GUITARETAB.COM** 634.849

8NOTES.COM

DIE COM

## ultimate Guitar.com

### GUITARE TAB!







## MEETYOUR AUDIENCE.



### AGE DEMOGRAPHICS

% Composition Unique Visitors: Ultimate-Guitar.com Source: comScore, Nov 2011



### HOUSEHOLD INCOME

GPM Guitar Player's Group: HHI % Composition, July 2011



## 3.2 VISITS TO A GPM GUITAR SITE PER MONTH

MILLION PAGES VIEWED EACH MONTH

70% 92% 60%

70% OF THE GENERAL AUDIENCE IS 18 TO 49 YEARS OLD

SAY GUITAR IS THEIR PRIMARY INSTRUMENT

HAVE BEEN PLAYING FOR <u>1 TO 5 YEARS</u>



Source: comScore, Nov 2011

## AND THEY LOVE THEIR GEAR.





### 50% Own two or more electric guitars

45% OWN TWO OR MORE AMPS

**34%** OWN TWO OR MORE EFFECT PEDALS



57% purchased a guitar in the past 12 months



42% PURCHASED AN AMP IN THE PAST 12 MONTHS



**39%** PURCHASED EFFECT PEDALS

IN THE PAST 12 MONTHS



53% PLAN TO PURCHASE A GUITAR WITHIN 12 MONTHS



**45%** PLAN TO PURCHASE AN AMP WITHIN 12 MONTHS

50% PLAN TO PURCHASE EFFECT PEDALS WITHIN 12 MONTHS

### BY NOTADVERTISING WITH ULTIMATE-GUITAR, YOU ARE MISSING OVER 80% OF A 13+ MILLION-MEMBER A