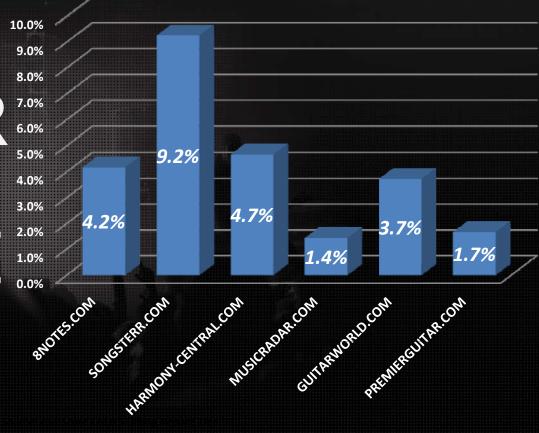

#### 9 NEVER VISIT 10.0% 9.0% 8.0% ANOTH 7.0% 6.0% 5.0% GUITAR 4.0% 3.0% 2.0% WEB SI 1.0% 0.0%

#### % of UG Audience Who Also Visited These Guitar Sites in December, 2011

Source: comScore, Nov 2011